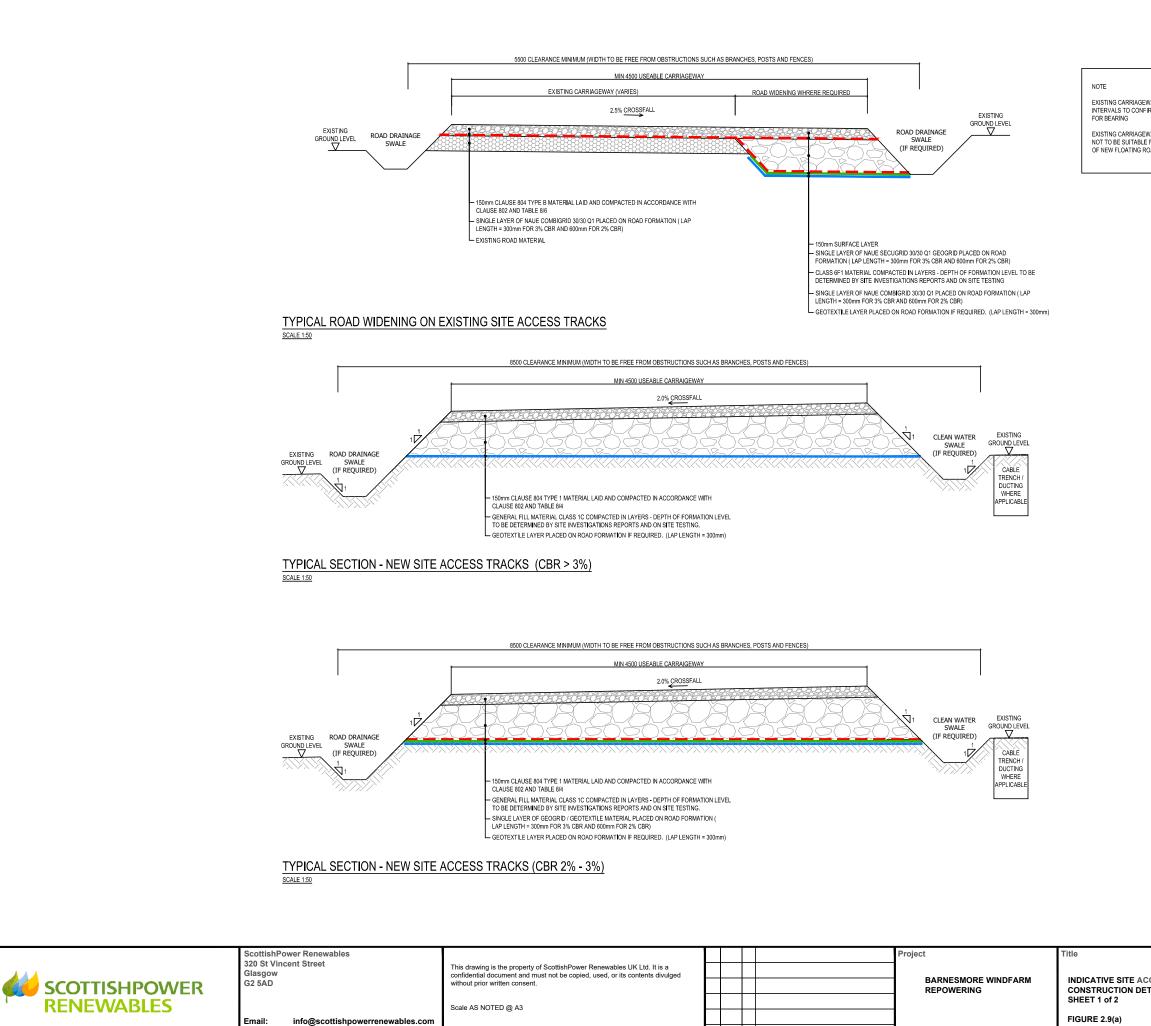

Web:

www.scottishpowerrenewables.com

EXISTING CARRIAGEWAY MATERIAL TO BE TESTED AT 25M INTERVALS TO CONFIRM CBR VALUES AND SUITABILITY FOR BEARING

EXISTING CARRIAGEWAYS FORMED ON PEAT ARE DEEMED NOT TO BE SUITABLE FOR BEARING, REQUIRES FULL DEPTH OF NEW FLOATING ROAD.